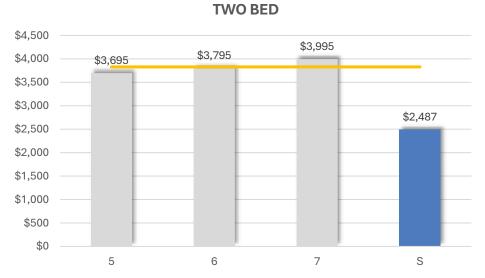

### FINANCIAL ANALYSIS

| MONTHL    | Y RENT SC   | HEDULE              |     |              |         |     |             |
|-----------|-------------|---------------------|-----|--------------|---------|-----|-------------|
| # of Uni  | ts Type     | <b>Current Rent</b> | c   | urrent Total | Market  | М   | arket Total |
| 5         | 1+1         | \$2,021             |     | \$10,106     | \$2,850 |     | \$14,250    |
| 11        | 2+2         | \$2,487             |     | \$27,357     | \$3,500 |     | \$38,500    |
| 1         | 3+2         | \$4,124             |     | \$4,124      | \$4,500 |     | \$4,500     |
| Total Sch | eduled Rer  | nt:                 |     | \$41,587     |         |     | \$57,250    |
| Laundry   |             |                     |     | \$250        |         |     | \$250       |
| Monthly   | Scheduled   | l Gross Income      |     | \$41,837     |         |     | \$57,500    |
| ANNUAL    | IZED INCO   | OME                 |     | Current      |         |     | Market      |
| Schedule  | d Gross Inc | come                |     | \$502,048    |         |     | \$690,000   |
| ١/ ٦      | ٠.          |                     | 00/ | /#4F 0/4\    | •       | .0. | (¢00 700)   |