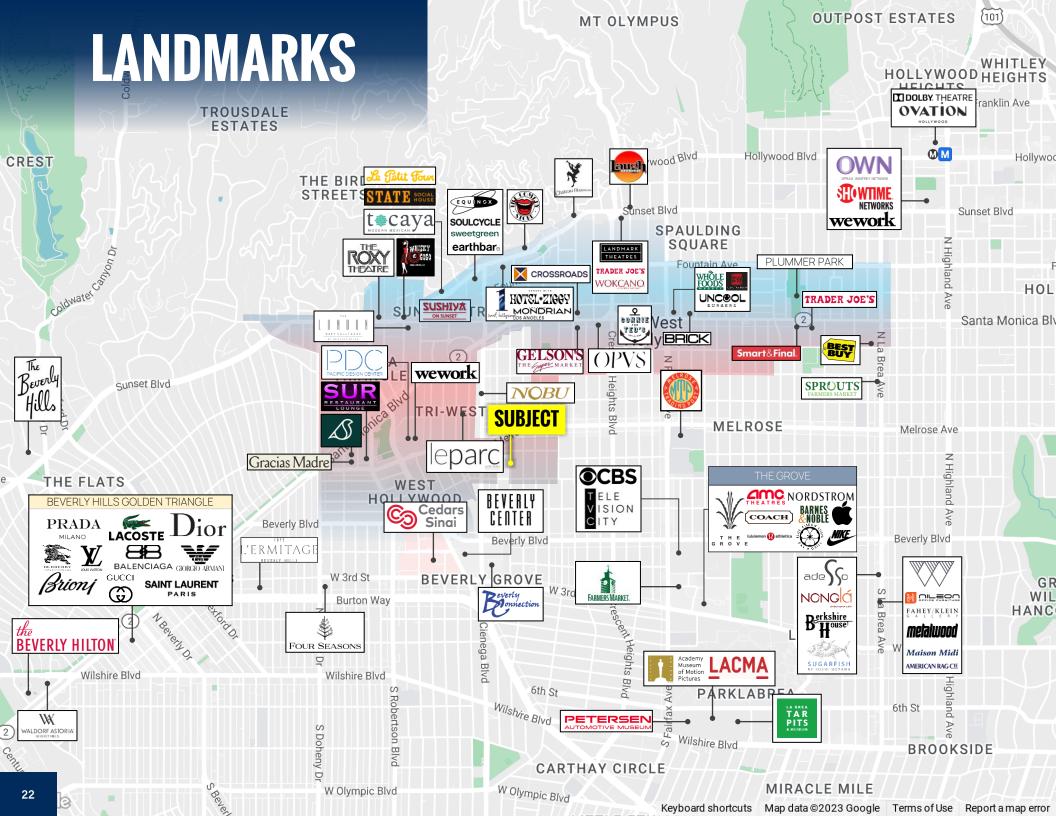

# **PROPERTY**OVERVIEW

**外** 93

**5**9

540 N. ORLANDO AVENUE

WALK SCORE TRANSIT

TRANSIT SCORE : BIKE SCORE

Realty Investment Advisors is pleased to introduce for sale 540 N. Orlando, a 17-unit property in the heart of West Hollywood. Offering large unit types in a prime location with walkable retail and dining options, the building consists of an ideal unit mix of (1) 3 bedroom 2 bath unit, (11) two bedroom 2 bath units and (5) 1 bedroom 1 bath units. The property boasts strong in place cash flow with tremendous rental upside. The secure entry way, central courtyard, and 18 gated parking spaces offer security and privacy to the affluent renter demographic. Select units have been beautifully remodeled with new flooring, kitchen cabinets/countertops, bathroom vanities, shower tile, plumbing & electrical fixtures, new appliances, etc. The property size offers immediate scale and a strong foothold in one of the most desirable submarkets.

# **INVESTMENT**

HIGHLIGHTS

Prime West Hollywood

Walkable to top retail and restaurant locations

Large unit types

Tremendous rental upside potential

Strong in place cash flow

Secure building with a gated entry way as well as gated and covered parking