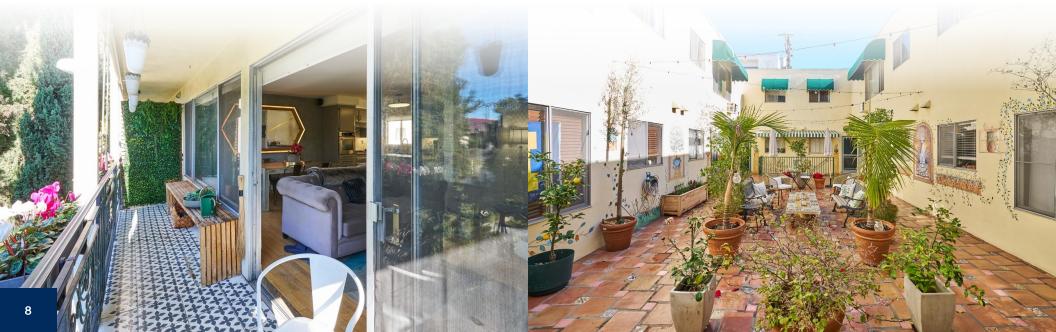

# **PROPERTY**OVERVIEW

**外** 93

**5**9

540 N. ORLANDO AVENUE

WALK SCORE TRANSIT

TRANSIT SCORE : BIKE SCORE

Realty Investment Advisors is pleased to introduce for sale 540 N. Orlando, a 17-unit property in the heart of West Hollywood. Offering large unit types in a prime location with walkable retail and dining options, the building consists of an ideal unit mix of (1) 3 bedroom 2 bath unit, (11) two bedroom 2 bath units and (5) 1 bedroom 1 bath units. The property boasts strong in place cash flow with tremendous rental upside. The secure entry way, central courtyard, and 18 gated parking spaces offer security and privacy to the affluent renter demographic. Select units have been beautifully remodeled with new flooring, kitchen cabinets/countertops, bathroom vanities, shower tile, plumbing & electrical fixtures, new appliances, etc. The property size offers immediate scale and a strong foothold in one of the most desirable submarkets.

# **INVESTMENT**

HIGHLIGHTS

Prime West Hollywood

Walkable to top retail and restaurant locations

Large unit types

Tremendous rental upside potential

Strong in place cash flow

Secure building with a gated entry way as well as gated and covered parking

Central courtyard

| PRICING        |         |             |
|----------------|---------|-------------|
| OFFERING PRICE |         | \$7,800,000 |
| PRICE/UNIT     |         | \$458,824   |
| PRICE/SF       |         | \$519.65    |
| GRM            | 15.54   | 11.30       |
| CAP RATE       | 4.22%   | 6.56%       |
|                | Current | Market      |