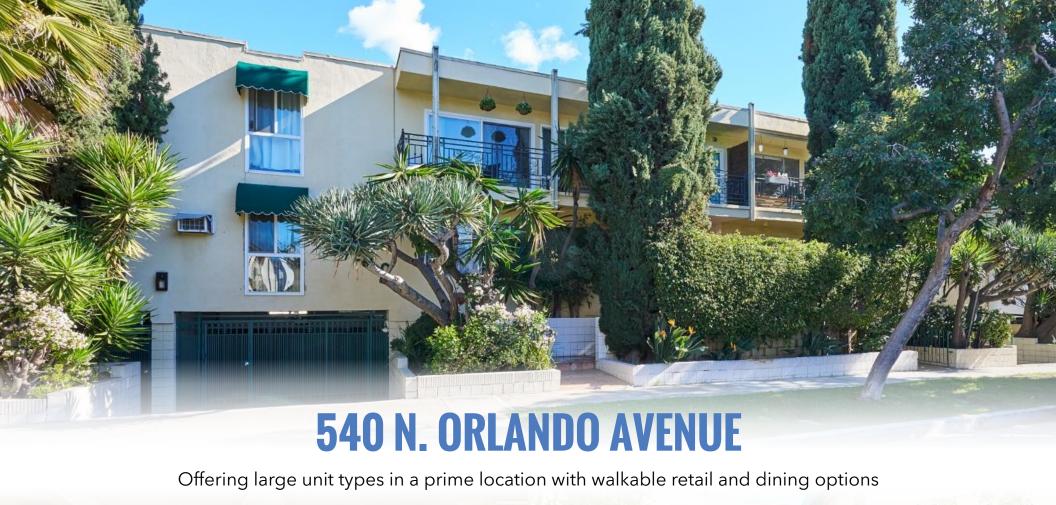

# 540 N. ORLANDO AVENUE

# **PROPERTY**OVERVIEW

**外** 93

**5**9

540 N. ORLANDO AVENUE

WALK SCORE TRANSIT

TRANSIT SCORE : BIKE SCORE

Realty Investment Advisors is pleased to introduce for sale 540 N. Orlando, a 17-unit property in the heart of West Hollywood. Offering large unit types in a prime location with walkable retail and dining options, the building consists of an ideal unit mix of (1) 3 bedroom 2 bath unit, (11) two bedroom 2 bath units and (5) 1 bedroom 1 bath units. The property boasts strong in place cash flow with tremendous rental upside. The secure entry way, central courtyard, and 18 gated parking spaces offer security and privacy to the affluent renter demographic. Select units have been beautifully remodeled with new flooring, kitchen cabinets/countertops, bathroom vanities, shower tile, plumbing & electrical fixtures, new appliances, etc. The property size offers immediate scale and a strong foothold in one of the most desirable submarkets.