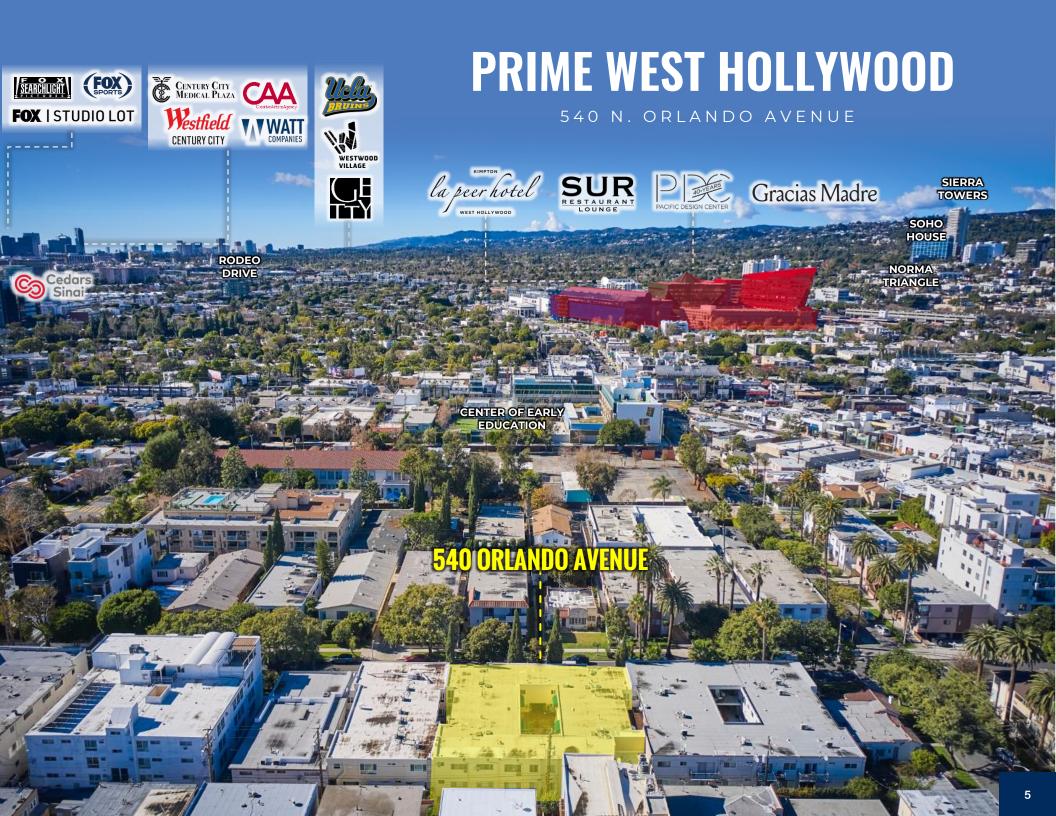

# **PROPERTY**OVERVIEW

**外** 93

**5**9

540 N. ORLANDO AVENUE

WALK SCORE TRANSIT

TRANSIT SCORE : BIKE SCORE

Realty Investment Advisors is pleased to introduce for sale 540 N. Orlando, a 17-unit property in the heart of West Hollywood. Offering large unit types in a prime location with walkable retail and dining options, the building consists of an ideal unit mix of (1) 3 bedroom 2 bath unit, (11) two bedroom 2 bath units and (5) 1 bedroom 1 bath units. The property boasts strong in place cash flow with tremendous rental upside. The secure entry way, central courtyard, and 18 gated parking spaces offer security and privacy to the affluent renter demographic. Select units have been beautifully remodeled with new flooring, kitchen cabinets/countertops, bathroom vanities, shower tile, plumbing & electrical fixtures, new appliances, etc. The property size offers immediate scale and a strong foothold in one of the most desirable submarkets.