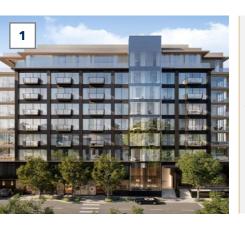

# **PROPERTY**OVERVIEW

**外** 93

**5**9

540 N. ORLANDO AVENUE

WALK SCORE TRANSIT

TRANSIT SCORE : BIKE SCORE

Realty Investment Advisors is pleased to introduce for sale 540 N. Orlando, a 17-unit property in the heart of West Hollywood. Offering large unit types in a prime location with walkable retail and dining options, the building consists of an ideal unit mix of (1) 3 bedroom 2 bath unit, (11) two bedroom 2 bath units and (5) 1 bedroom 1 bath units. The property boasts strong in place cash flow with tremendous rental upside. The secure entry way, central courtyard, and 18 gated parking spaces offer security and privacy to the affluent renter demographic. Select units have been beautifully remodeled with new flooring, kitchen cabinets/countertops, bathroom vanities, shower tile, plumbing & electrical fixtures, new appliances, etc. The property size offers immediate scale and a strong foothold in one of the most desirable submarkets.

# **INVESTMENT**

HIGHLIGHTS

Prime West Hollywood

Walkable to top retail and restaurant locations

Large unit types

Tremendous rental upside potential

Strong in place cash flow

Secure building with a gated entry way as well as gated and covered parking