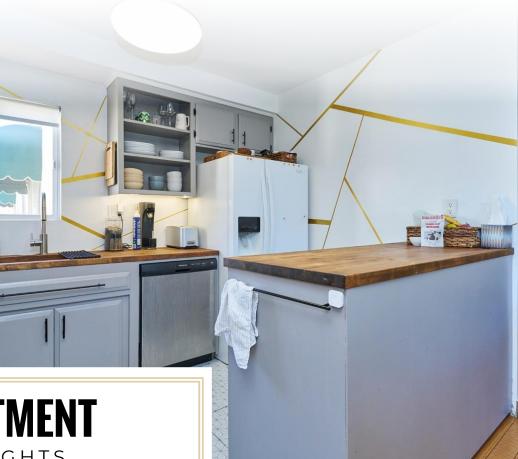

# **PROPERTY**OVERVIEW

**外** 93

**5**9

540 N. ORLANDO AVENUE

WALK SCORE TRANSIT

TRANSIT SCORE : BIKE SCORE

Realty Investment Advisors is pleased to introduce for sale 540 N. Orlando, a 17-unit property in the heart of West Hollywood. Offering large unit types in a prime location with walkable retail and dining options, the building consists of an ideal unit mix of (1) 3 bedroom 2 bath unit, (11) two bedroom 2 bath units and (5) 1 bedroom 1 bath units. The property boasts strong in place cash flow with tremendous rental upside. The secure entry way, central courtyard, and 18 gated parking spaces offer security and privacy to the affluent renter demographic. Select units have been beautifully remodeled with new flooring, kitchen cabinets/countertops, bathroom vanities, shower tile, plumbing & electrical fixtures, new appliances, etc. The property size offers immediate scale and a strong foothold in one of the most desirable submarkets.

# **INVESTMENT**

HIGHLIGHTS

Prime West Hollywood

Walkable to top retail and restaurant locations

Large unit types

Tremendous rental upside potential

Strong in place cash flow

Secure building with a gated entry way as well as gated and covered parking