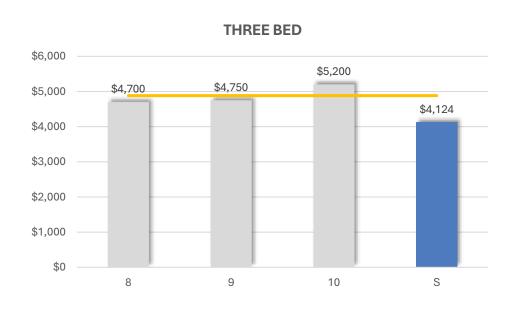

### FINANCIAL ANALYSIS

| MONTHL    | Y RENT SC   | HEDULE              |     |              |         |     |             |
|-----------|-------------|---------------------|-----|--------------|---------|-----|-------------|
| # of Uni  | ts Type     | <b>Current Rent</b> | c   | urrent Total | Market  | М   | arket Total |
| 5         | 1+1         | \$2,021             |     | \$10,106     | \$2,850 |     | \$14,250    |
| 11        | 2+2         | \$2,487             |     | \$27,357     | \$3,500 |     | \$38,500    |
| 1         | 3+2         | \$4,124             |     | \$4,124      | \$4,500 |     | \$4,500     |
| Total Sch | eduled Rer  | nt:                 |     | \$41,587     |         |     | \$57,250    |
| Laundry   |             |                     |     | \$250        |         |     | \$250       |
| Monthly   | Scheduled   | l Gross Income      |     | \$41,837     |         |     | \$57,500    |
| ANNUAL    | IZED INCO   | OME                 |     | Current      |         |     | Market      |
| Schedule  | d Gross Inc | come                |     | \$502,048    |         |     | \$690,000   |
| ١/ ٦      | ٠.          |                     | 00/ | /#4F 0/4\    | •       | .0. | (¢00 700)   |