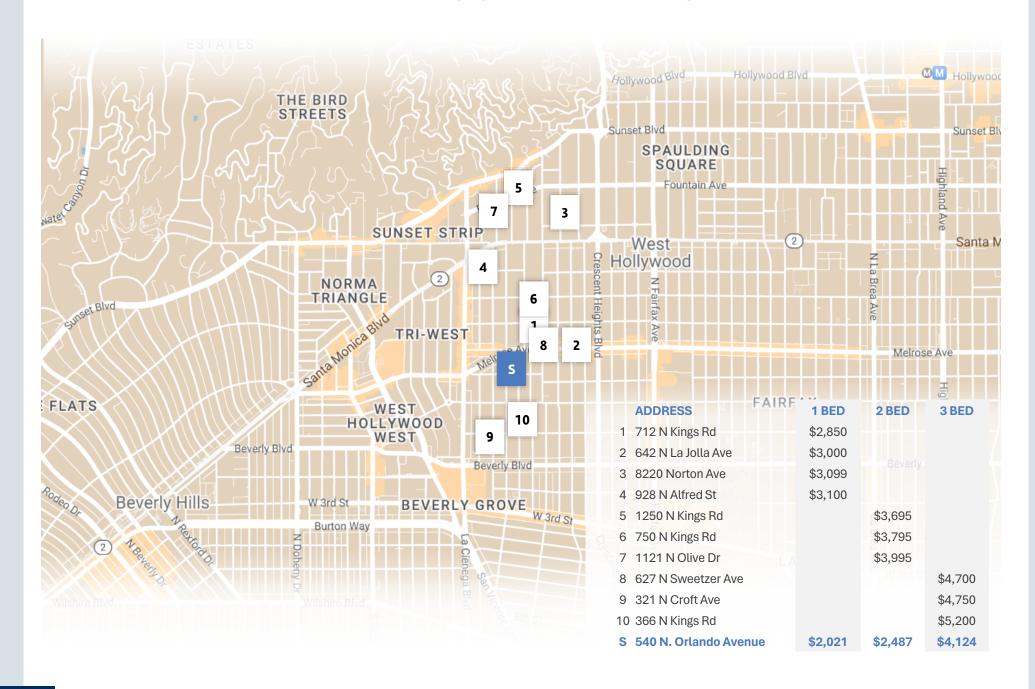

### FINANCIAL ANALYSIS

| MONTHL    | Y RENT SC   | HEDULE              |     |              |         |     |             |
|-----------|-------------|---------------------|-----|--------------|---------|-----|-------------|
| # of Uni  | ts Type     | <b>Current Rent</b> | c   | urrent Total | Market  | М   | arket Total |
| 5         | 1+1         | \$2,021             |     | \$10,106     | \$2,850 |     | \$14,250    |
| 11        | 2+2         | \$2,487             |     | \$27,357     | \$3,500 |     | \$38,500    |
| 1         | 3+2         | \$4,124             |     | \$4,124      | \$4,500 |     | \$4,500     |
| Total Sch | eduled Rer  | nt:                 |     | \$41,587     |         |     | \$57,250    |
| Laundry   |             |                     |     | \$250        |         |     | \$250       |
| Monthly   | Scheduled   | l Gross Income      |     | \$41,837     |         |     | \$57,500    |
| ANNUAL    | IZED INCO   | OME                 |     | Current      |         |     | Market      |
| Schedule  | d Gross Inc | come                |     | \$502,048    |         |     | \$690,000   |
| ١/ ٦      | ٠.          |                     | 00/ | /#4F 0/4\    | •       | .0. | (¢00 700)   |