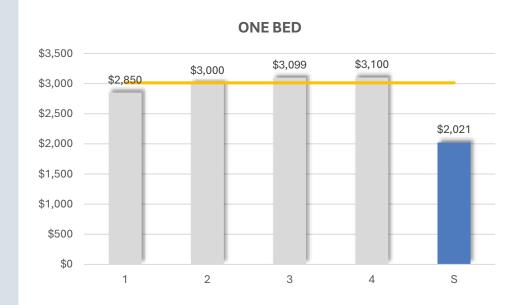

### FINANCIAL ANALYSIS

| MONTHL    | Y RENT SC   | HEDULE              |     |              |         |     |             |
|-----------|-------------|---------------------|-----|--------------|---------|-----|-------------|
| # of Uni  | ts Type     | <b>Current Rent</b> | c   | urrent Total | Market  | М   | arket Total |
| 5         | 1+1         | \$2,021             |     | \$10,106     | \$2,850 |     | \$14,250    |
| 11        | 2+2         | \$2,487             |     | \$27,357     | \$3,500 |     | \$38,500    |
| 1         | 3+2         | \$4,124             |     | \$4,124      | \$4,500 |     | \$4,500     |
| Total Sch | eduled Rer  | nt:                 |     | \$41,587     |         |     | \$57,250    |
| Laundry   |             |                     |     | \$250        |         |     | \$250       |
| Monthly   | Scheduled   | l Gross Income      |     | \$41,837     |         |     | \$57,500    |
| ANNUAL    | IZED INCO   | OME                 |     | Current      |         |     | Market      |
| Schedule  | d Gross Inc | come                |     | \$502,048    |         |     | \$690,000   |
| ١/ ٦      | ٠.          |                     | 00/ | /#4F 0/4\    | •       | .0. | (¢00 700)   |