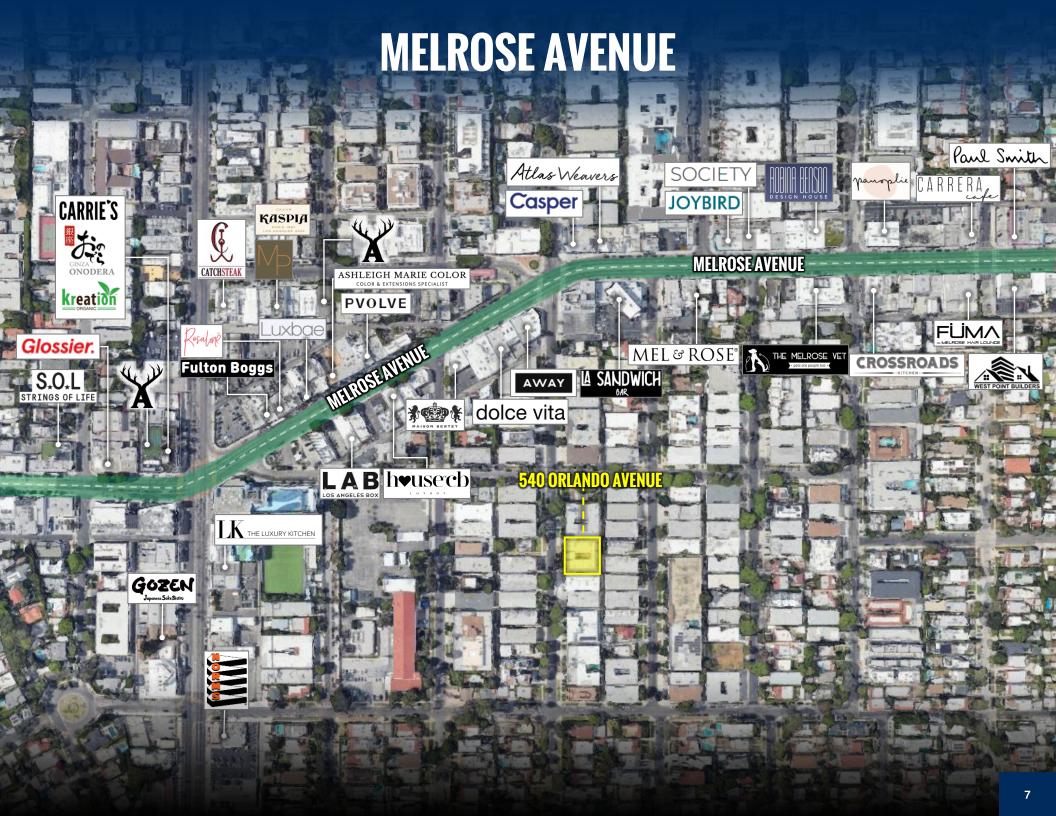

# **PROPERTY**OVERVIEW

**外** 93

**5**9

540 N. ORLANDO AVENUE

WALK SCORE TRANSIT

TRANSIT SCORE : BIKE SCORE

Realty Investment Advisors is pleased to introduce for sale 540 N. Orlando, a 17-unit property in the heart of West Hollywood. Offering large unit types in a prime location with walkable retail and dining options, the building consists of an ideal unit mix of (1) 3 bedroom 2 bath unit, (11) two bedroom 2 bath units and (5) 1 bedroom 1 bath units. The property boasts strong in place cash flow with tremendous rental upside. The secure entry way, central courtyard, and 18 gated parking spaces offer security and privacy to the affluent renter demographic. Select units have been beautifully remodeled with new flooring, kitchen cabinets/countertops, bathroom vanities, shower tile, plumbing & electrical fixtures, new appliances, etc. The property size offers immediate scale and a strong foothold in one of the most desirable submarkets.

# **INVESTMENT**

HIGHLIGHTS

Prime West Hollywood

Walkable to top retail and restaurant locations

Large unit types

Tremendous rental upside potential

Strong in place cash flow

Secure building with a gated entry way as well as gated and covered parking