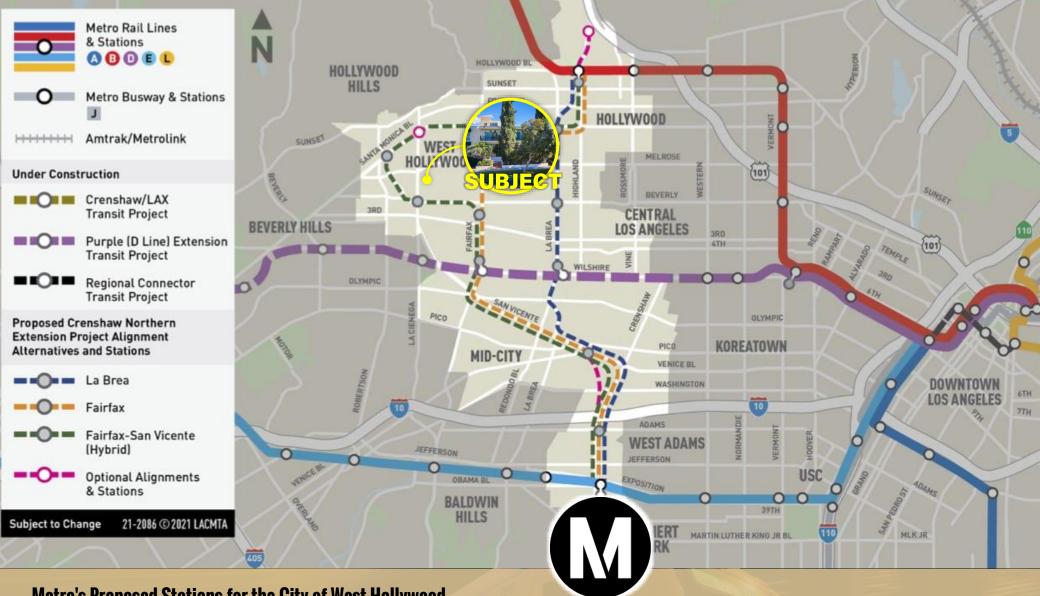

# **PROPERTY**OVERVIEW

**外** 93

**5**9

540 N. ORLANDO AVENUE

WALK SCORE TRANSIT

TRANSIT SCORE : BIKE SCORE

Realty Investment Advisors is pleased to introduce for sale 540 N. Orlando, a 17-unit property in the heart of West Hollywood. Offering large unit types in a prime location with walkable retail and dining options, the building consists of an ideal unit mix of (1) 3 bedroom 2 bath unit, (11) two bedroom 2 bath units and (5) 1 bedroom 1 bath units. The property boasts strong in place cash flow with tremendous rental upside. The secure entry way, central courtyard, and 18 gated parking spaces offer security and privacy to the affluent renter demographic. Select units have been beautifully remodeled with new flooring, kitchen cabinets/countertops, bathroom vanities, shower tile, plumbing & electrical fixtures, new appliances, etc. The property size offers immediate scale and a strong foothold in one of the most desirable submarkets.